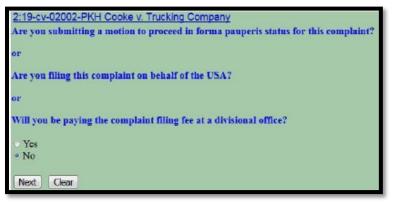

 Respond to the system question regarding a jury demand by clicking the appropriate radio button.

 Respond to the system question regarding the filing fee status by clicking the appropriate radio button.

- NOTE:
  - If you respond "Yes" to the system question, you will bypass the payment screens.
  - If you respond "No" to the system question, you will be directed to PAY.GOV to pay the filing fee.
- Paying the Filing Fee
  - Review the system message regarding payment of the fee. Click Next.