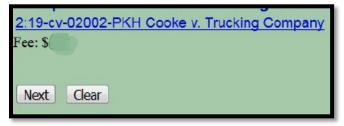

• The payment amount will display. **Click Next**.

 A system message will display regarding loading the payment processing screen. Once the "page" loads, the message will be replaced with the PACER login screen. Enter your INDIVIDUAL PACER information and click Login.